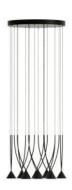

## SP JEWD 10 Design by Yonoh

Collection consisting of suspended lamps made of aluminium and recycled abs arch. Available in four versions. Built-in dimmable or not dimmable LED light source.

Typology: suspended

**JEWEL / DRIVER INCLUDED DIMMABLE** 

| Туре | Article | Colours / Finish                      | Source |                                                        |
|------|---------|---------------------------------------|--------|--------------------------------------------------------|
| SP   | JEWD 10 | NE black / NE black                   | LED    | 10 x 6,5W - optic ~ 38° beam<br>3000K*, 2700K dimmable |
|      |         | GE greige / NE black** upon request** |        |                                                        |

**( €** ⊕ IP20 CRI>90

LED ~6710 lm\* ~103 lm/W\*

220-240VAC

example composition code SP JEWD 10 NE NE LED

Available colors

NE/NE Black/black

GE/NE Greige/Black Upon request

SPJEWD 10 \_\_\_\_ LED