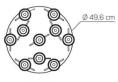

## Ratings

- •Built in ED module
- •CCT 3000 K
- •optic ~35° beam
- •Surface installation over holes
- •Supply voltage ~220-240V
- •Switch mode: on-off, dimmable 0/1-10V
- •Aluminum body

Product code composition

**JEWEL / DRIVER INCLUDED DIMMABLE** 

| Туре | Article | Colours / Finish                      | Source |                                                        |
|------|---------|---------------------------------------|--------|--------------------------------------------------------|
| SP   | JEWD 10 | NE black / NE black                   | LED    | 10 x 6,5W - optic ~ 38° beam<br>3000K*, 2700K dimmable |
|      |         | GE greige / NE black** upon request** |        |                                                        |

**( €** ⊕ IP20 CRI>90

LED ~6710 lm\* ~103 lm/W\*

220-240VAC

example composition code SP JEWD 10 NE NE LED

Available colors

NE/NE Black/black

GE/NE Greige/Black Upon request

SPJEWD 10 \_\_\_\_ LED