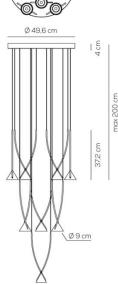

## SP JEWD 10 Design by Yonoh

Collection consisting of suspended lamps made of aluminium and recycled abs arch. Available in four versions. Built-in dimmable or not dimmable LED light source.

Typology: suspended

## Ratings

- •Built in ED module
- •CCT 3000 K
- •optic ~35° beam
- •Surface installation over holes
- •Supply voltage ~220-240V
- •Switch mode: on-off, dimmable 0/1-10V
- •Aluminum body

Product code composition